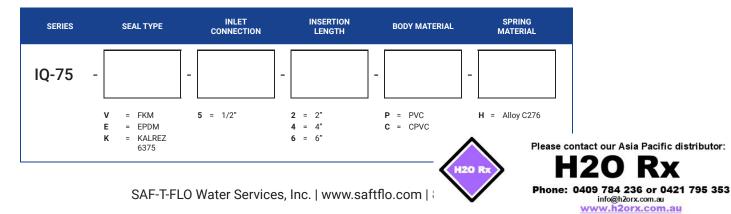

## IQ SERIES INJECTION QUILL, NON-RETRACTABLE WITH CHECK VALVE





The IQ series non-retractable is well suited to small scale applications or those where the main can easily be depressurized to allow for servicing. The integrated check valve provides convenient isolation from the process pressure. Its size and availability in PVDF, C276, and Alloy20 make it ideal for sulfuric acid applications.



## **ORDERING INFORMATION**



## TECH NOTES

- 1. Spring cracking pressure is 10 PSI.
- IQ-75 variants are only available in PVC or CPVC body materials.
- PVC, CPVC and PVDF are not recommend nor covered by warranty when used in applications with process flow velocities greater than 6 fps.