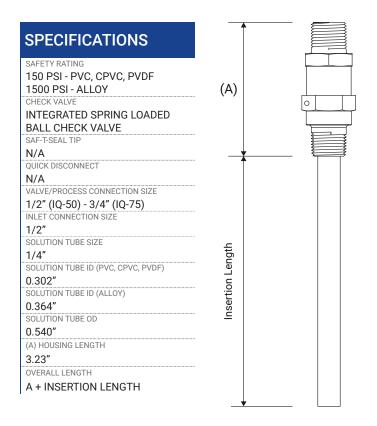

## IQ SERIES INJECTION QUILL, NON-RETRACTABLE WITH CHECK VALVE

The IQ series non-retractable is well suited to small scale applications or those where the main can easily be depressurized to allow for servicing. The integrated check valve provides convenient isolation from the process pressure. Its size and availability in PVDF, C276, and Alloy20 make it ideal for sulfuric acid applications.