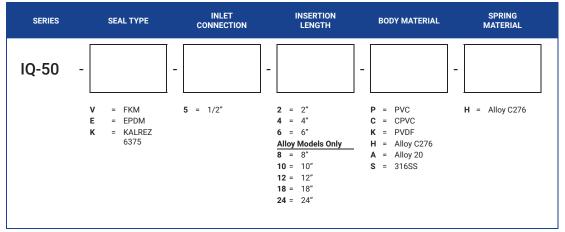

## IQ SERIES INJECTION QUILL, NON-RETRACTABLE WITH CHECK VALVE





The IQ series non-retractable is well suited to small scale applications or those where the main can easily be depressurized to allow for servicing. The integrated check valve provides convenient isolation from the process pressure. Its size and availability in PVDF, C276, and Alloy20 make it ideal for sulfuric acid applications.



## **ORDERING INFORMATION**



## TECH NOTES

- 1. Spring cracking pressure is 10 PSI.
- IQ-75 variants are only available in PVC or CPVC body materials.
- PVC, CPVC and PVDF are not recommend nor covered by warranty when used in applications with process flow velocities greater than 6 fps.