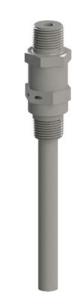

## IQ SERIES INJECTION QUILL, NON-RETRACTABLE WITH CHECK VALVE

The IQ series non-retractable is well suited to small scale applications or those where the main can easily be depressurized to allow for servicing. The integrated check valve provides convenient isolation from the process pressure. Its size and availability in PVDF, C276, and Alloy20 make it ideal for sulfuric acid applications.